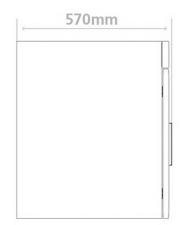

## Dimensions

#### **Standard equipment**

| Door                    | Fully insulated stainless steel door with door lock                                               |  |
|-------------------------|---------------------------------------------------------------------------------------------------|--|
| Calibration certificate | calibration certificate at +100°C (optional)                                                      |  |
| Interior                | easy-to-clean interior made of stainless steel AISI 304 on all sides                              |  |
| Gasket                  | synthetic rubbers gasket                                                                          |  |
| Housing                 | Electrostatic powder coated galvanized steel                                                      |  |
| Insulation              | Fully isolated chamber by Rockwool covered by aluminum sheet to ensure high temperature stability |  |
| Emergency knob          | Manual knob in case of emergency                                                                  |  |
| External dimensions     | 530 (W) X 570 (D) X 650 (H) mm                                                                    |  |
| Shelves                 | 2-shelves chrome plated                                                                           |  |