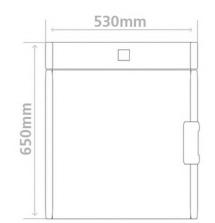

## Dimensions

#### **Standard equipment**

| Door                    | Fully insulated stainless steel door with door lock                                               |  |
|-------------------------|---------------------------------------------------------------------------------------------------|--|
| Calibration certificate | calibration certificate at +100°C (optional)                                                      |  |
| Interior                | easy-to-clean interior made of stainless steel AISI 304 on all sides                              |  |
| Gasket                  | synthetic rubbers gasket                                                                          |  |
| Housing                 | Electrostatic powder coated galvanized steel                                                      |  |
| Insulation              | Fully isolated chamber by Rockwool covered by aluminum sheet to ensure high temperature stability |  |
| Emergency knob          | Manual knob in case of emergency                                                                  |  |
| External dimensions     | 530 (W) X 570 (D) X 650 (H) mm                                                                    |  |
| Shelves                 | 2-shelves chrome plated                                                                           |  |